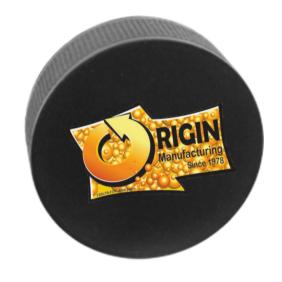

# **Imprint Method: Full Color Heat Transfer Decal**

**Product size = 2.5 in diameter** 

Standard Side #1 = 2" diameter

Standard Side #2 = 2" diameter

FULL COLOR HEAT TRANSFER DECALS ARE DIE CUT AND APPLIED TO THE PRODUCT WITH HEAT AND PRESSURE. A DIE CUT LINE IS REQUIRED. PLEASE NOTE, WE CANNOT CUT AROUND INDIVIDUAL LETTERS IN TEXT OR VERY SMALL DETAILS. BASIC CURVING SHAPES WILL WORK BEST.



#### **EXAMPLE OF DIE CUT LINE**

The magenta line represents the outer edge of the heat transfer. The material used for this product is opaque and will appear as shown.



### Side 1

# Side 2

Foam Stress Reliever Hockey Puck circle - 2" diameter



# **Actual Size**