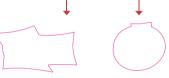

#### **EXAMPLE OF DIE CUT LINE**

The magenta line represents the outer edge of the heat transfer. The material used for this product is opaque and will appear as shown.